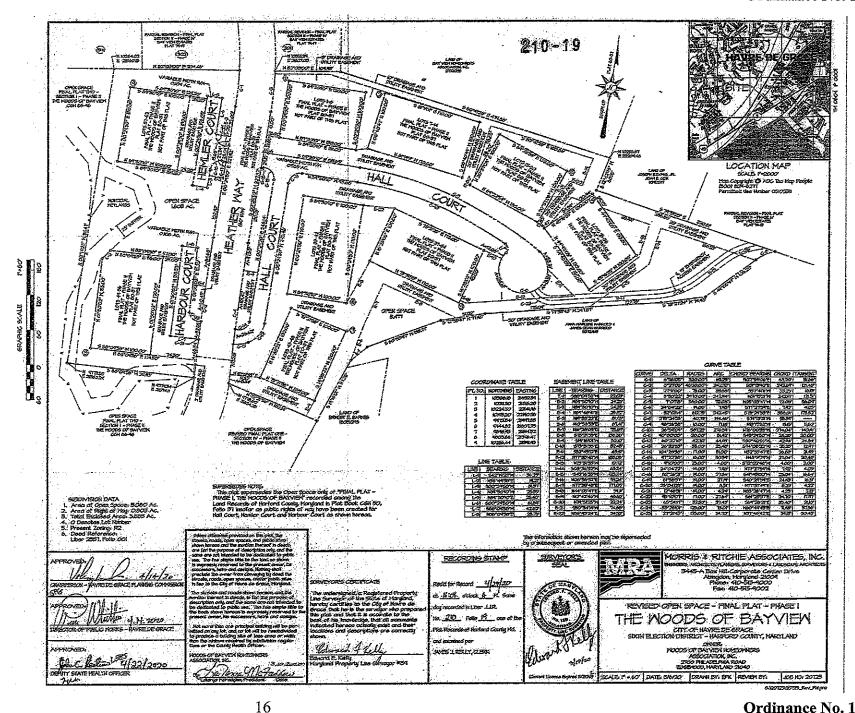

AN ORDINANCE BY THE MAYOR AND CITY COUNCIL OF THE CITY OF HAVRE DE GRACE, MARYLAND ADOPTED PURSUANT TO THE AUTHORITY OF ARTICLE XI-E OF THE MARYLAND CONSTITUTION, THE LOCAL GOVERNMENT ARTICLE OF THE ANNOTATED CODE OF MARYLAND, CITY CHARTER SECTIONS 33, 34, 65, 66 AND 73 CONCERNING THE CITY'S ACQUISITION OF ROADS BY DEEDS OF DEDICATION FOR HEMLER COURT, HARBOR COURT, HALL COURT AND SPINNAKER WAY.