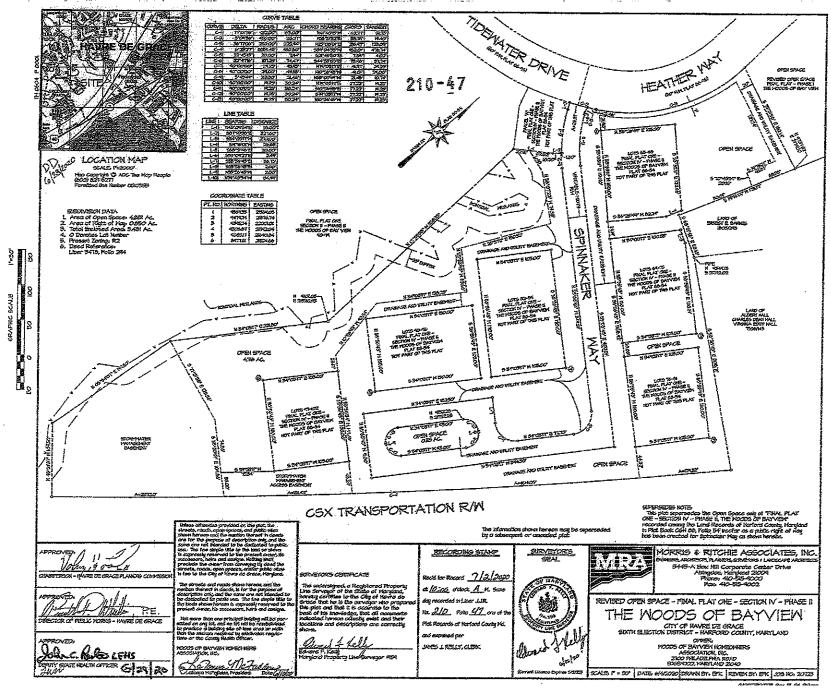

AN ORDINANCE BY THE MAYOR AND CITY COUNCIL OF THE CITY OF HAVRE DE GRACE, MARYLAND ADOPTED PURSUANT TO THE AUTHORITY OF ARTICLE XI-E OF THE MARYLAND CONSTITUTION, THE LOCAL GOVERNMENT ARTICLE OF THE ANNOTATED CODE OF MARYLAND, CITY CHARTER SECTIONS 33, 34, 65, 66 AND 73 CONCERNING THE CITY'S ACQUISITION OF ROADS BY DEEDS OF DEDICATION FOR HEMLER COURT, HARBOR COURT, HALL COURT AND SPINNAKER WAY.