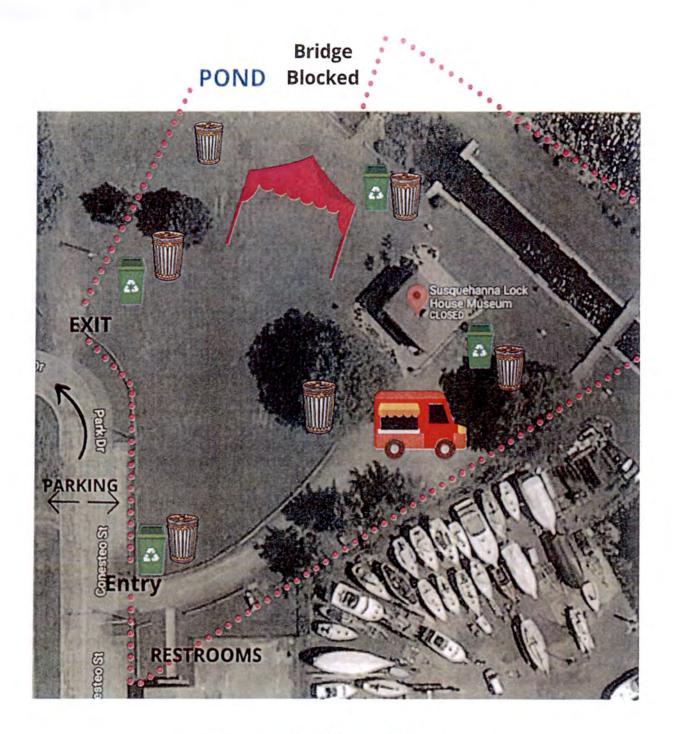

#### **Directors Report:**

Mr. Patrick Sypolt, Director of Administration: Mr. Sypolt shared information on upcoming City events. Celebrate this year's annual Poker Run with Harford Streams at Frank J. Hutchins Memorial Park. The poker run is free for everyone. Citizens of all ages are sent on an exciting Poker Run to four different Harford Streams locations including Frank J. Hutchins Memorial Park, Lock House Museum, Pollinator Garden at the Moore Family Homestead property, Concord Point Park pond, and Millard E. Tydings Memorial Park. Kona Ice will be on-site and all participants will receive a coupon for a FREE shaved ice during registration and all furry friends will receive a free dog bandana. Registration is at the Community Pavilion at Hutchins Park from 12:30 until 1:30. Prizes will be awarded at 4:15 and you must be present to win.