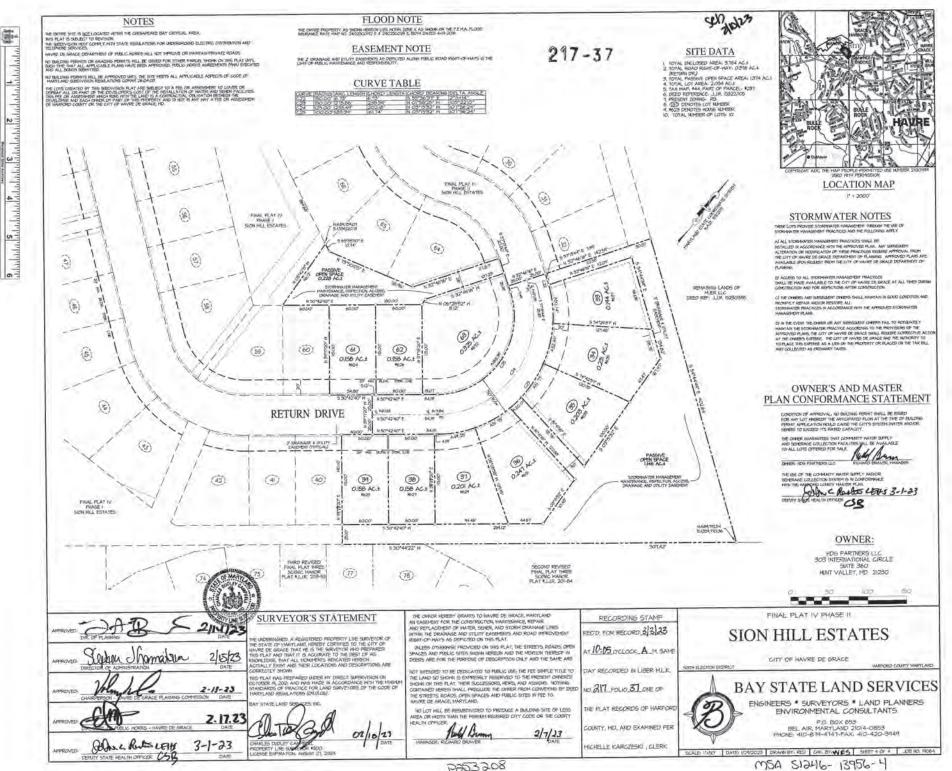

## **APPLICANTS' REQUEST:**

The Applicants are requesting approval of a preliminary subdivision plan in accordance with Chapter 173 of the City Code for four additional single-family residential lots in Phase 2 of the already approved and recorded Sion Hill Estates. A copy of a location map and the preliminary plan is attached to this report (Attachments 1 & 2).

Per the "supersedes note" on the attached plan: "the purpose of this plan is to revise the size of existing recorded lots 72 to 87, & 102 to 118; adding 4 additional lots to the subdivision on Commodore Street; revise and relocate the 50' right of way (formally known as the Patrone property) to a 50' right of way to the Ball property; revise the walking path in Phase II."

When inquiring about the aforementioned "walking path" in Phase 2, the applicant stated there was a planned stone dust path behind lots 71-74 that was previously approved. Since there are sidewalks connecting pedestrians from Sion Hill Drive and Commodore Street to the active open space parcel, the applicant is requesting elimination of that trail.