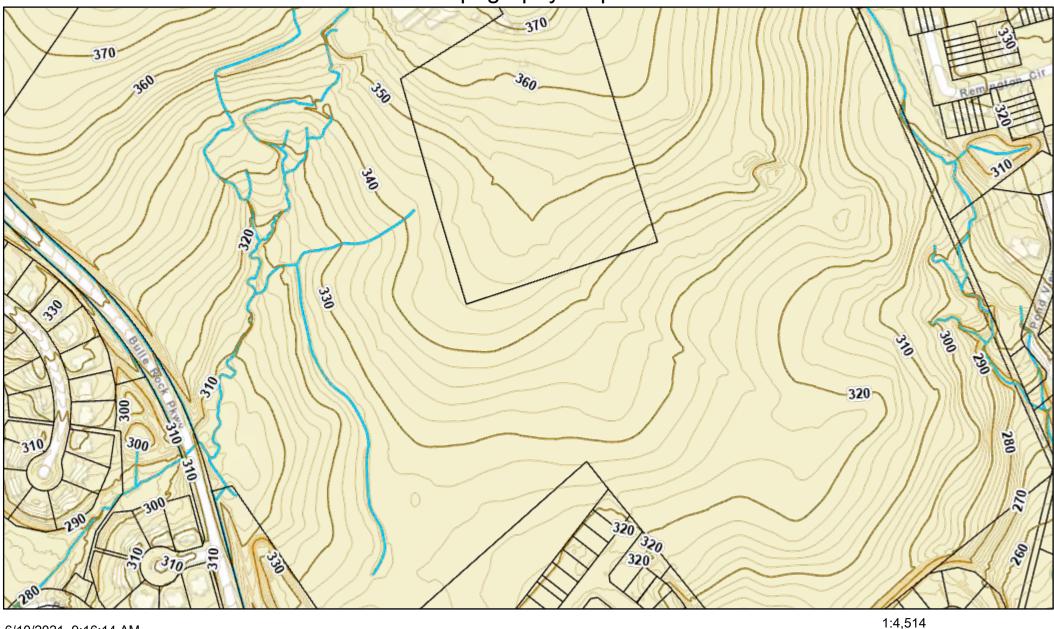

There are environmentally sensitive areas located on Parcel 237 in the form of streams and associated non-tidal wetlands that are part of the Swan Creek Watershed. The State of Maryland requires a 25-foot buffer along streams and non-tidal wetlands. Any proposed disturbance to these areas may require the issuance of approvals and permits by the Maryland Department of the Environment (MDE) or the Army Corps of Engineers (ACOE). No mapped 100-Year Floodplain is present on Parcel 237. The topography of the Green Property ranges from gently to moderately sloping, which is typical in this area of the county. It is important to note that 50 acres of Parcel 237 are encumbered by a Maryland Environmental Trust (MET) easement. No development is permitted in the MET easement. Attached to this report is a topography map with tributaries shown (Attachment 7).