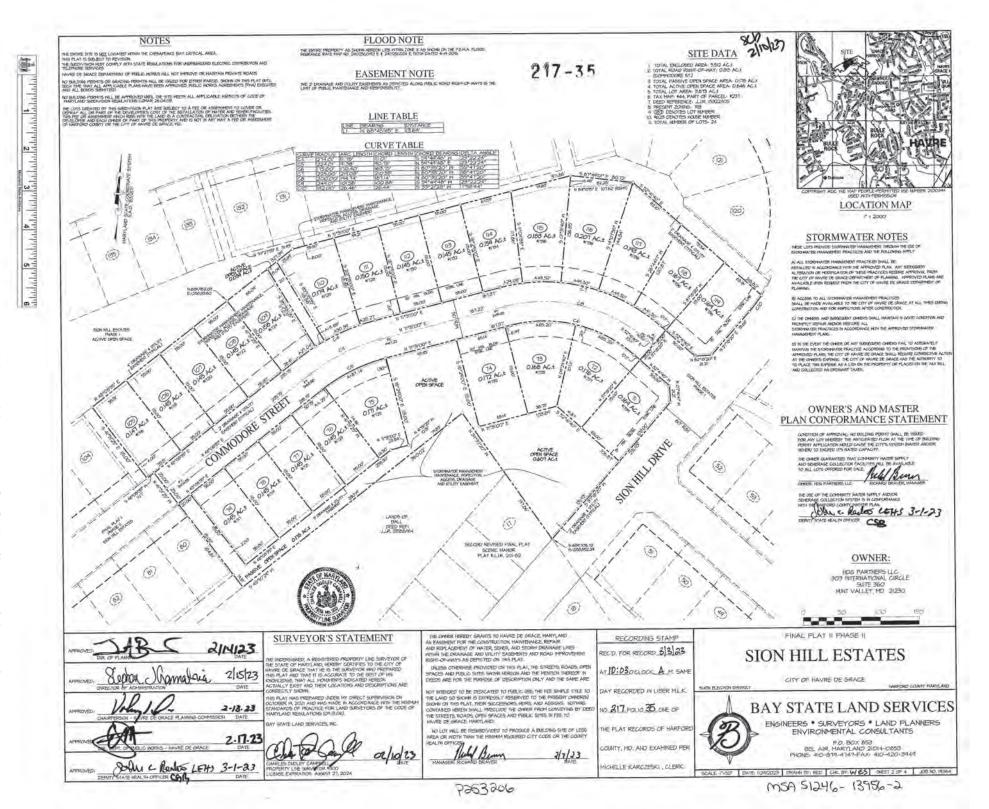

Per the "supersedes note" on the attached plan: "the purpose of this plan is to revise the size of existing recorded lots 72 to 87, & 102 to 118; adding 4 additional lots to the subdivision on Commodore Street; revise and relocate the 50' right of way (formally known as the Patrone property) to a 50' right of way to the Ball property; revise the walking path in Phase II."

On June 15, 2021, the previous owner and developer of the property met with the Planning Commission requesting site plan and preliminary subdivision approval for 140 units in two phases of development. The Planning Commission approved of the site plan and preliminary subdivision plans with conditions. The Department of Planning and Department of Public Works signed off on the final plat in February 2023. The approval letter and final plat for the original approval is included as Attachment 4 with this report.

The adjacent "Patrone" property, at 1715 Chapel Road (Map/Parcel No. 0044/0238), is required to have access through Sion Hill Estates. At the time of recording the final plat, the owner of Sion Hill Estates and the Patrone property were negotiating where the access would be best located for both parties. The property owners were able to come to an agreement on the location of the ingress/egress. The new owner was able to remove other potential access roads to the Patrone property and reconfigure the lots, which has led to the subject request. The addition of four lots, with the removal of previously shown pervious easements to the Patrone property, will result in the increase in impervious space by  $\pm 2,000$  square feet.