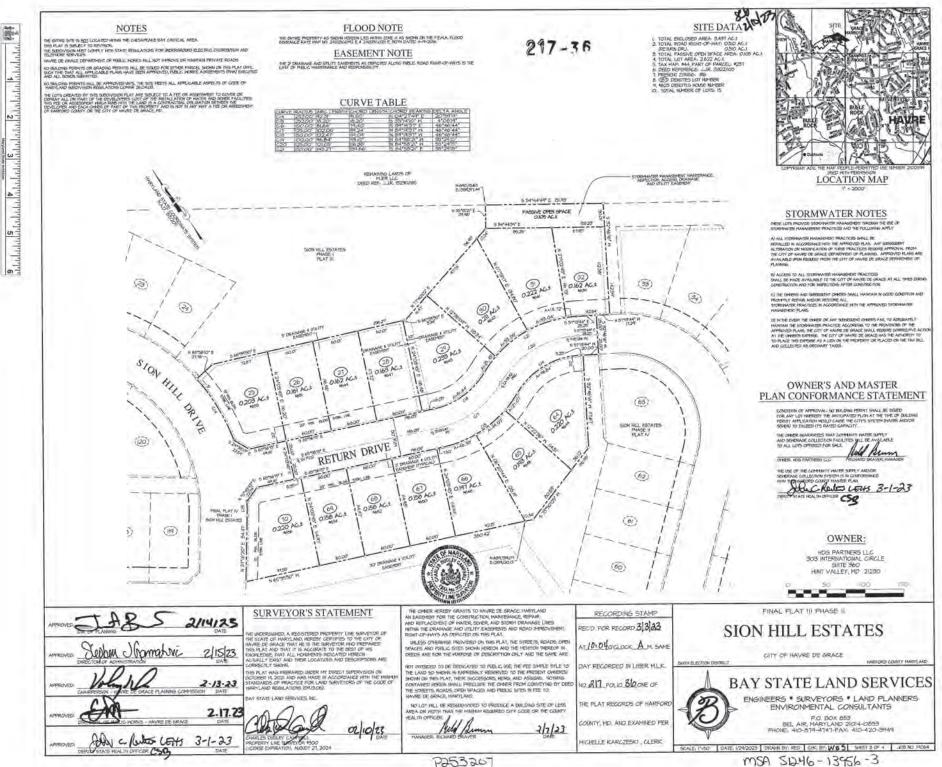

## **APPLICANTS' REQUEST:**

The Applicants are requesting approval of a preliminary subdivision plan in accordance with Chapter 173 of the City Code for four additional single-family residential lots in Phase 2 of the already approved and recorded Sion Hill Estates. A copy of a location map and the preliminary plan is attached to this report (Attachments 1 & 2).

Per the "supersedes note" on the attached plan: "the purpose of this plan is to revise the size of existing recorded lots 72 to 87, & 102 to 118; adding 4 additional lots to the subdivision on Commodore Street; revise and relocate the 50' right of way (formally known as the Patrone property) to a 50' right of way to the Ball property; revise the walking path in Phase II."

When inquiring about the aforementioned "walking path" in Phase 2, the applicant stated there was a planned stone dust path behind lots 71-74 that was previously approved. Since there are sidewalks connecting pedestrians from Sion Hill Drive and Commodore Street to the active open space parcel, the applicant is requesting elimination of that trail.

The adjacent "Patrone" property, at 1715 Chapel Road (Map/Parcel No. 0044/0238), is required to have access through Sion Hill Estates. At the time of recording the final plat, the owner of Sion Hill Estates and the Patrone property were negotiating where the access would be best located for both parties. The property owners were able to come to an agreement on the location of the ingress/egress. The new owner was able to remove other potential access roads to the Patrone property and reconfigure the lots, which has led to the subject request. The addition of four lots, with the removal of previously shown pervious easements to the Patrone property, will result in the increase in impervious space by  $\pm 2,000$  square feet.

## ZONING & ADJACENT USES:

Parcel 237 is zoned RB/Residential District as shown on the enclosed copy of the Zoning Map. The single-family dwellings within the Bulle Rock subdivision on the west side of the Bulle Rock Parkway are zoned R1/Urban Residential District. The Scenic Manor single-family residential subdivision abuts the Patrone property to the south and is zoned R2. Phase 1 of Sion Hill Estates abuts Phase 2 to the east and is also zoned RB. Attached to this report is a copy of the zoning map showing the surrounding area (Attachment 5).