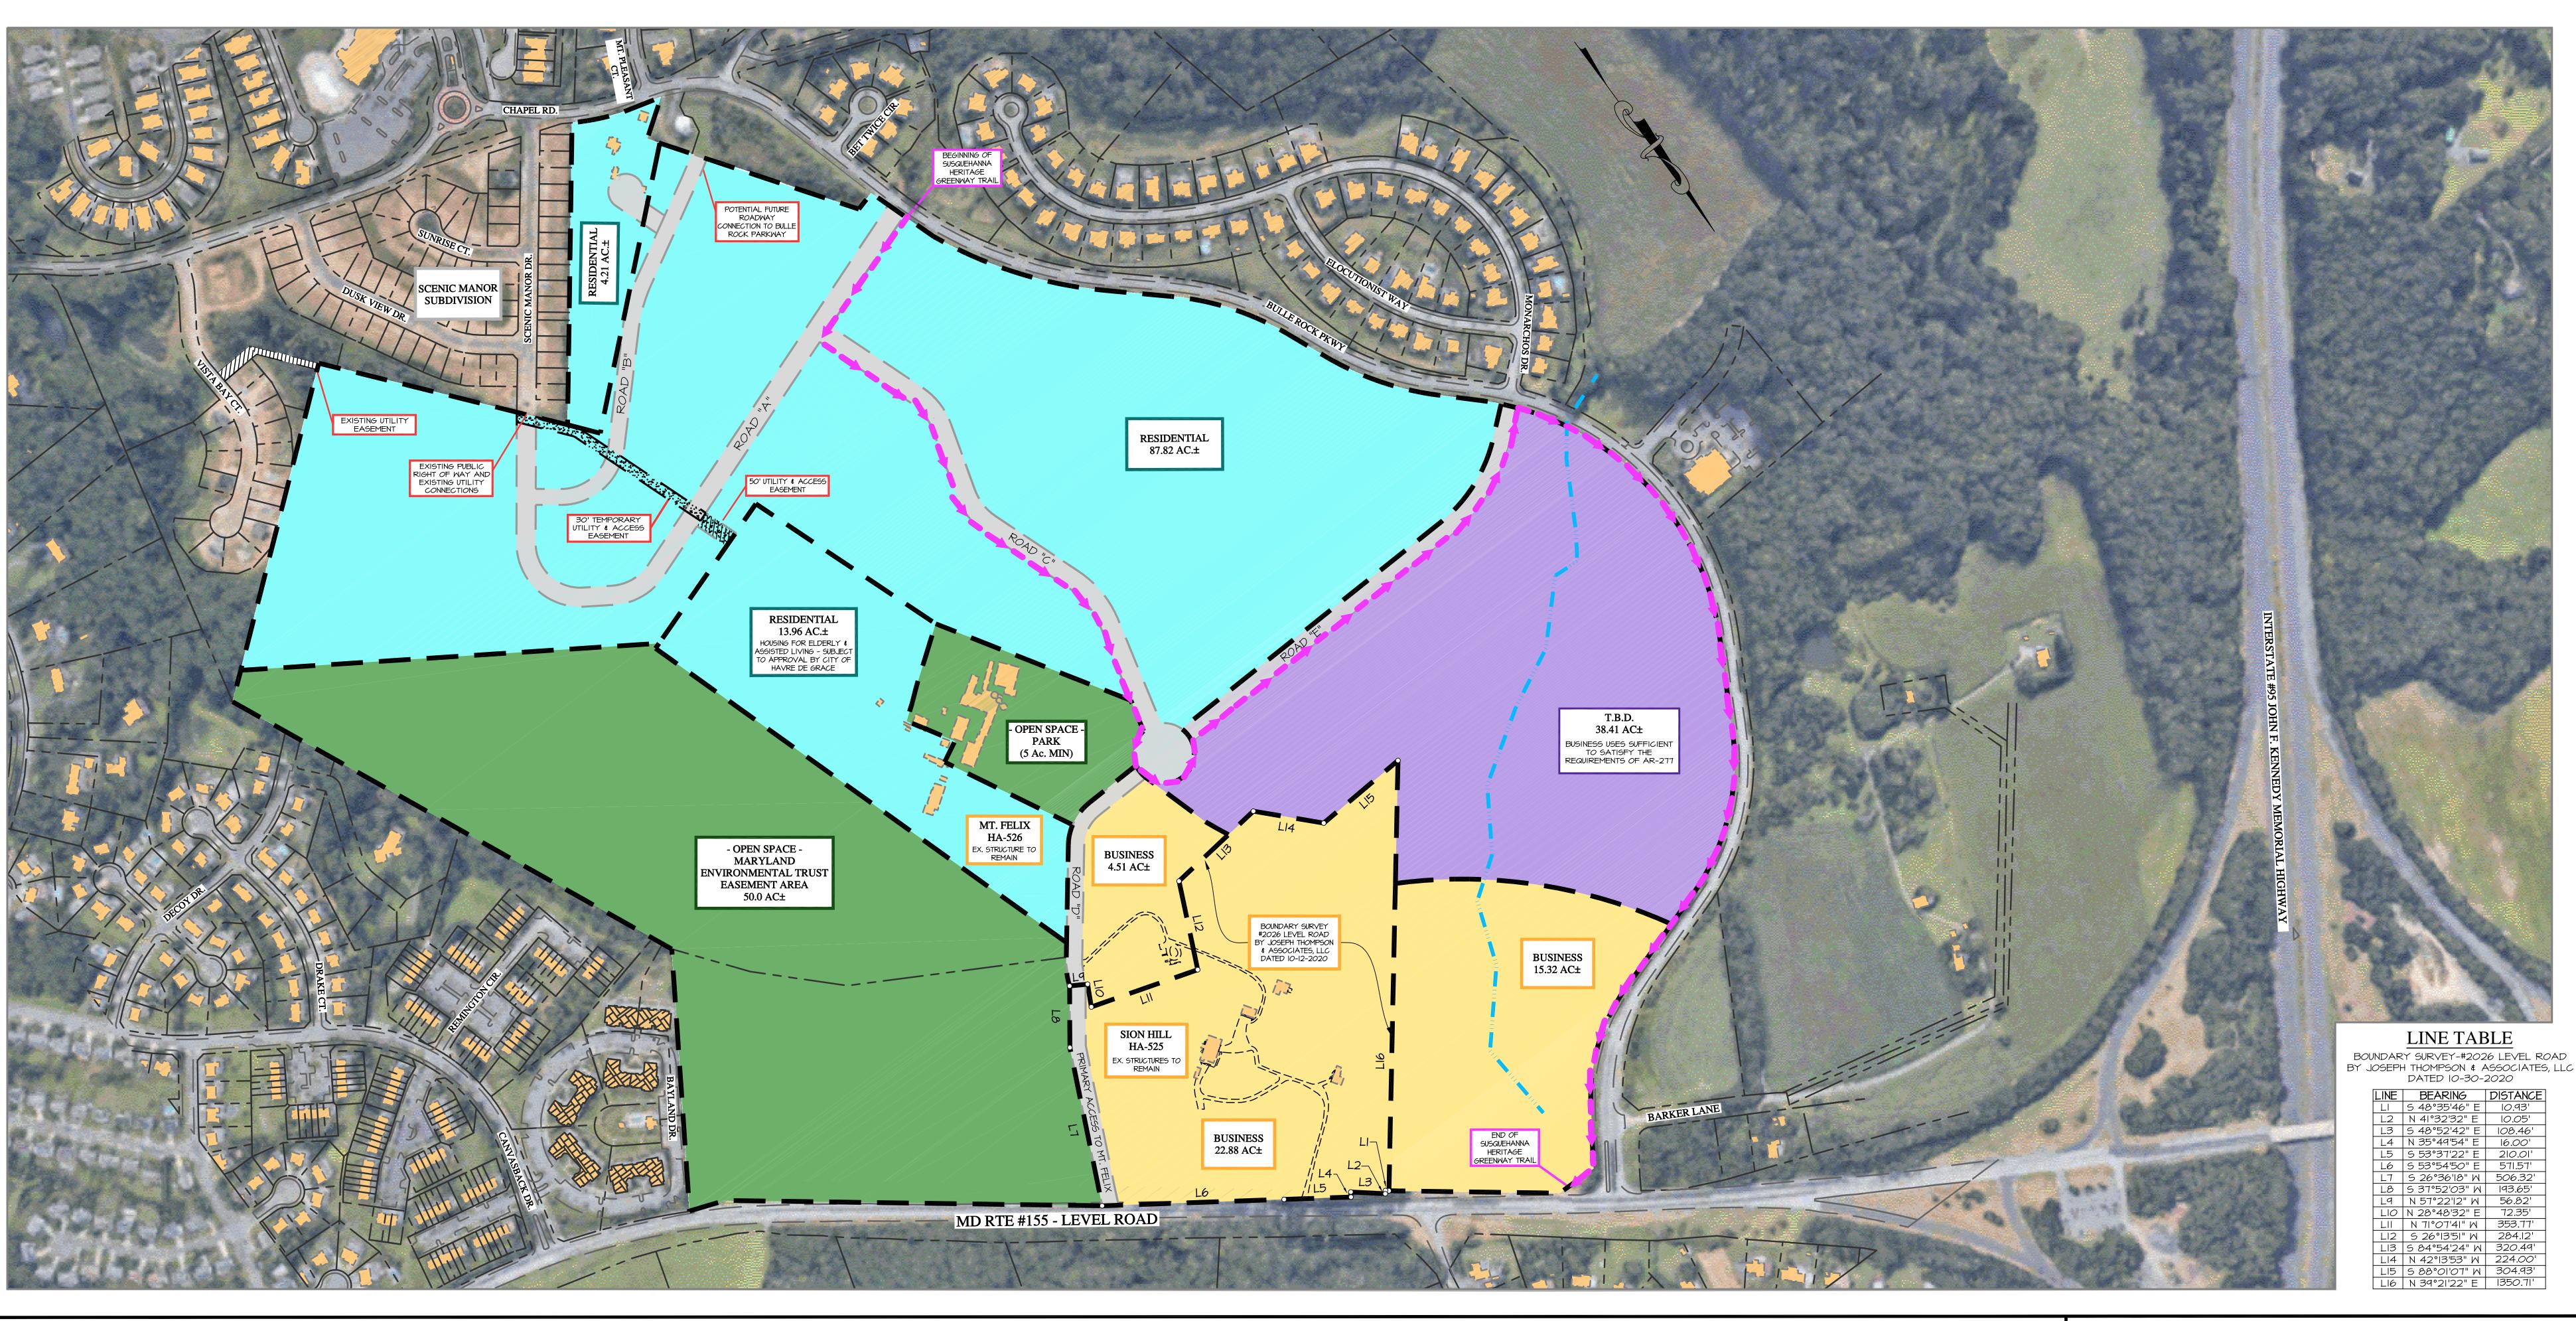

## **APPLICANTS' REQUEST:**

The Applicants are requesting approval of a preliminary subdivision plan in accordance with Chapter 173 of the City Code for four additional single-family residential lots in Phase 2 of the already approved and recorded Sion Hill Estates. A copy of a location map and the preliminary plan is attached to this report (Attachments 1 & 2).

Per the "supersedes note" on the attached plan: "the purpose of this plan is to revise the size of existing recorded lots 72 to 87, & 102 to 118; adding 4 additional lots to the subdivision on Commodore Street; revise and relocate the 50' right of way (formally known as the Patrone property) to a 50' right of way to the Ball property; revise the walking path in Phase II."

## **DEVELOPMENT REVIEW HISTORY:**

Parcel 273 is one of nine (9) parcels that were annexed into the City of Havre de Grace in 2013 under Annexation Resolution No. 277 (AR277). AR277 contained several conditions regarding the future development of the annexed properties. Most importantly, AR277 required that a "Single Concept Plan" (SCP) be submitted for all the properties that were annexed. The property owners collectively agreed upon a conceptual plan that detailed the distribution of land uses and a proposed internal road network. The parties then submitted a SCP to the City Council for review and approval in early 2020. The City Council approved the SCP in November 2020, and the plan was signed by all property owners acknowledging the conditions of approval stated on the SCP. With the approval of the SCP, the individual property owners can seek approval of their projects subject to the conditions contained on the SCP and those requirements contained within AR277. A copy of the SCP is attached to this report (Attachment 3). Certain requirements will be triggered upon the submission of plans for future phases, such as the Lower Susquehanna Heritage Greenway trail and the dedication of a 5-acre open space area.

The adjacent "Patrone" property, at 1715 Chapel Road (Map/Parcel No. 0044/0238), is required to have access through Sion Hill Estates. At the time of recording the final plat, the owner of Sion Hill Estates and the Patrone property were negotiating where the access would be best located for both parties. The property owners were able to come to an agreement on the location of the ingress/egress. The new owner was able to remove other potential access roads to the Patrone property and reconfigure the lots, which has led to the subject request. The addition of four lots, with the removal of previously shown pervious easements to the Patrone property, will result in the increase in impervious space by  $\pm 2,000$  square feet.

## ZONING & ADJACENT USES:

Parcel 237 is zoned RB/Residential District as shown on the enclosed copy of the Zoning Map. The single-family dwellings within the Bulle Rock subdivision on the west side of the Bulle Rock Parkway are zoned R1/Urban Residential District. The Scenic Manor single-family residential subdivision abuts the Patrone property to the south and is zoned R2. Phase 1 of Sion Hill Estates abuts Phase 2 to the east and is also zoned RB. Attached to this report is a copy of the zoning map showing the surrounding area (Attachment 5).

## **EXISTING LAND USE & ENVIRONMENTAL FEATURES:**

Parcel 237 comprises 110.5+/- acres of the overall tract and is actively farmed with pastures and cropland. There are no structures located within the 40 acres to be developed. Attached to this report is a 2023 aerial photo of the Green Property (Attachment 6).

There are environmentally sensitive areas located on Parcel 237 in the form of streams and associated non-tidal wetlands that are part of the Swan Creek Watershed. The State of Maryland requires a 25-foot buffer along streams and non-tidal wetlands. Any proposed disturbance to these areas may require the issuance of approvals and permits by the Maryland Department of the Environment (MDE) or the Army Corps of Engineers (ACOE). No mapped 100-Year Floodplain is present on Parcel 237. The topography of the Green Property ranges from gently to moderately sloping, which is typical in this area of the county. It is important to note that 50 acres of Parcel 237 are encumbered by a Maryland Environmental Trust (MET) easement. No development is permitted in the MET easement. Attached to this report is a topography map with tributaries shown (Attachment 7).