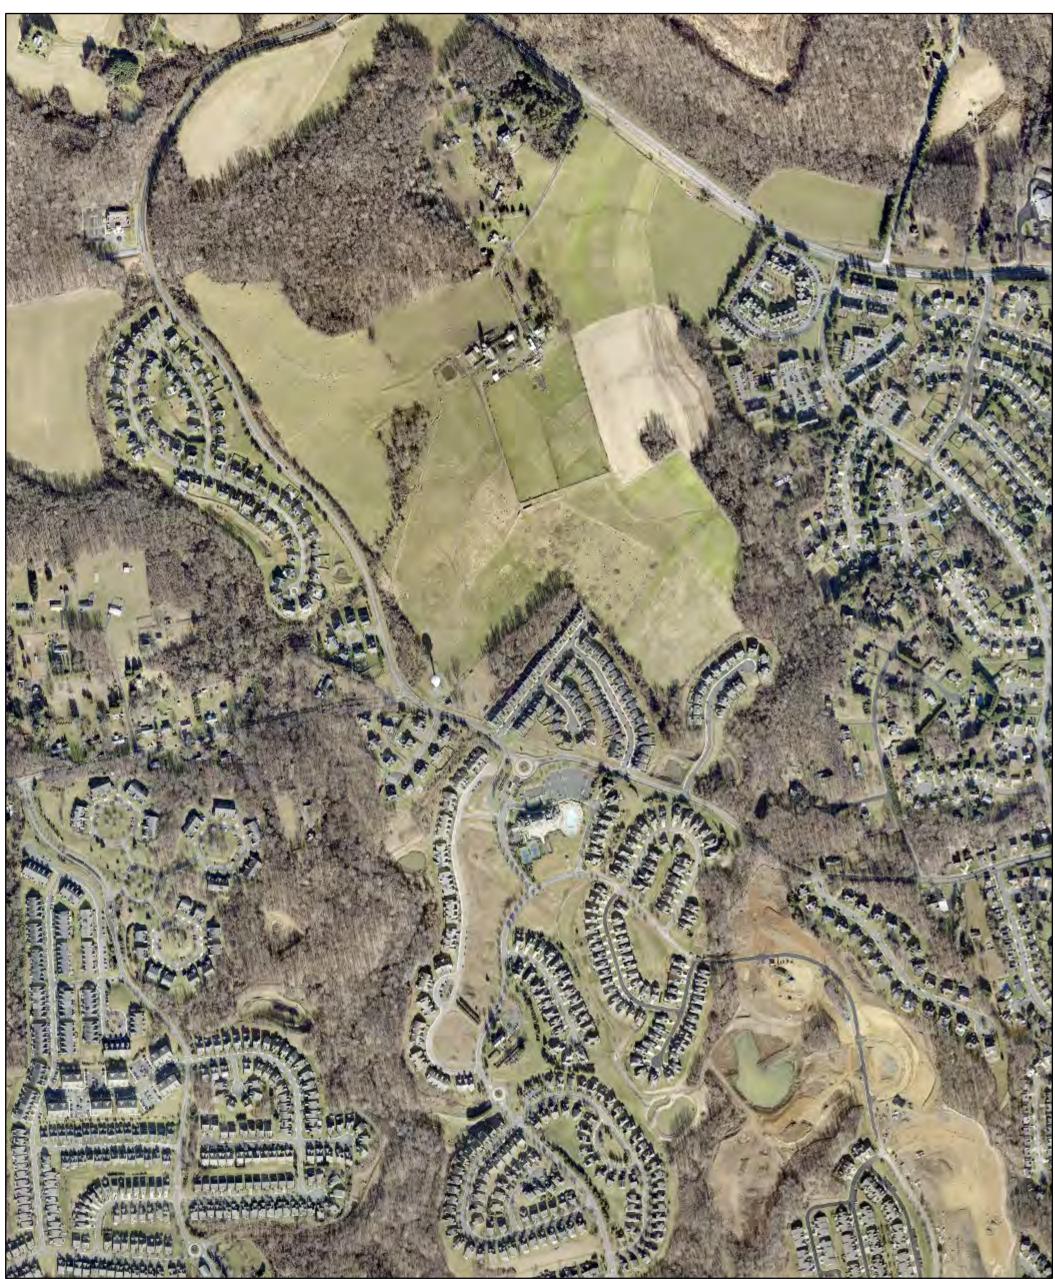

## **EXISTING LAND USE & ENVIRONMENTAL FEATURES:**

Parcel 237 comprises 110.5+/- acres of the overall tract and is actively farmed with pastures and cropland. There are no structures located within the 40 acres to be developed. Attached to this report is a 2023 aerial photo of the Green Property (Attachment 6).

## **APPLICANTS' REQUEST:**

The Applicants are requesting approval of a preliminary subdivision plan in accordance with Chapter 173 of the City Code for four additional single-family residential lots in Phase 2 of the already approved and recorded Sion Hill Estates. A copy of a location map and the preliminary plan is attached to this report (Attachments 1 & 2).