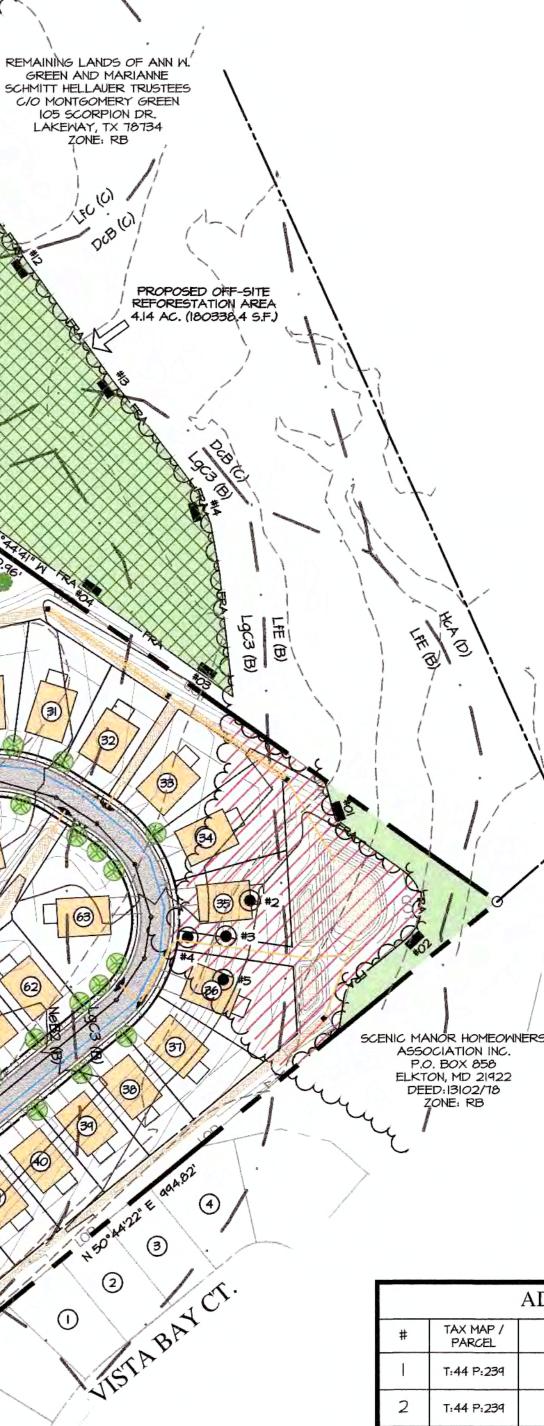

Per the "supersedes note" on the attached plan: "the purpose of this plan is to revise the size of existing recorded lots 72 to 87, & 102 to 118; adding 4 additional lots to the subdivision on Commodore Street; revise and relocate the 50' right of way (formally known as the Patrone property) to a 50' right of way to the Ball property; revise the walking path in Phase II."

When inquiring about the aforementioned "walking path" in Phase 2, the applicant stated there was a planned stone dust path behind lots 71-74 that was previously approved. Since there are sidewalks connecting pedestrians from Sion Hill Drive and Commodore Street to the active open space parcel, the applicant is requesting elimination of that trail.

The adjacent "Patrone" property, at 1715 Chapel Road (Map/Parcel No. 0044/0238), is required to have access through Sion Hill Estates. At the time of recording the final plat, the owner of Sion Hill Estates and the Patrone property were negotiating where the access would be best located for both parties. The property owners were able to come to an agreement on the location of the ingress/egress. The new owner was able to remove other potential access roads to the Patrone property and reconfigure the lots, which has led to the subject request. The addition of four lots, with the removal of previously shown pervious easements to the Patrone property, will result in the increase in impervious space by  $\pm 2,000$  square feet.

## ZONING & ADJACENT USES:

Parcel 237 is zoned RB/Residential District as shown on the enclosed copy of the Zoning Map. The single-family dwellings within the Bulle Rock subdivision on the west side of the Bulle Rock Parkway are zoned R1/Urban Residential District. The Scenic Manor single-family residential subdivision abuts the Patrone property to the south and is zoned R2. Phase 1 of Sion Hill Estates abuts Phase 2 to the east and is also zoned RB. Attached to this report is a copy of the zoning map showing the surrounding area (Attachment 5).