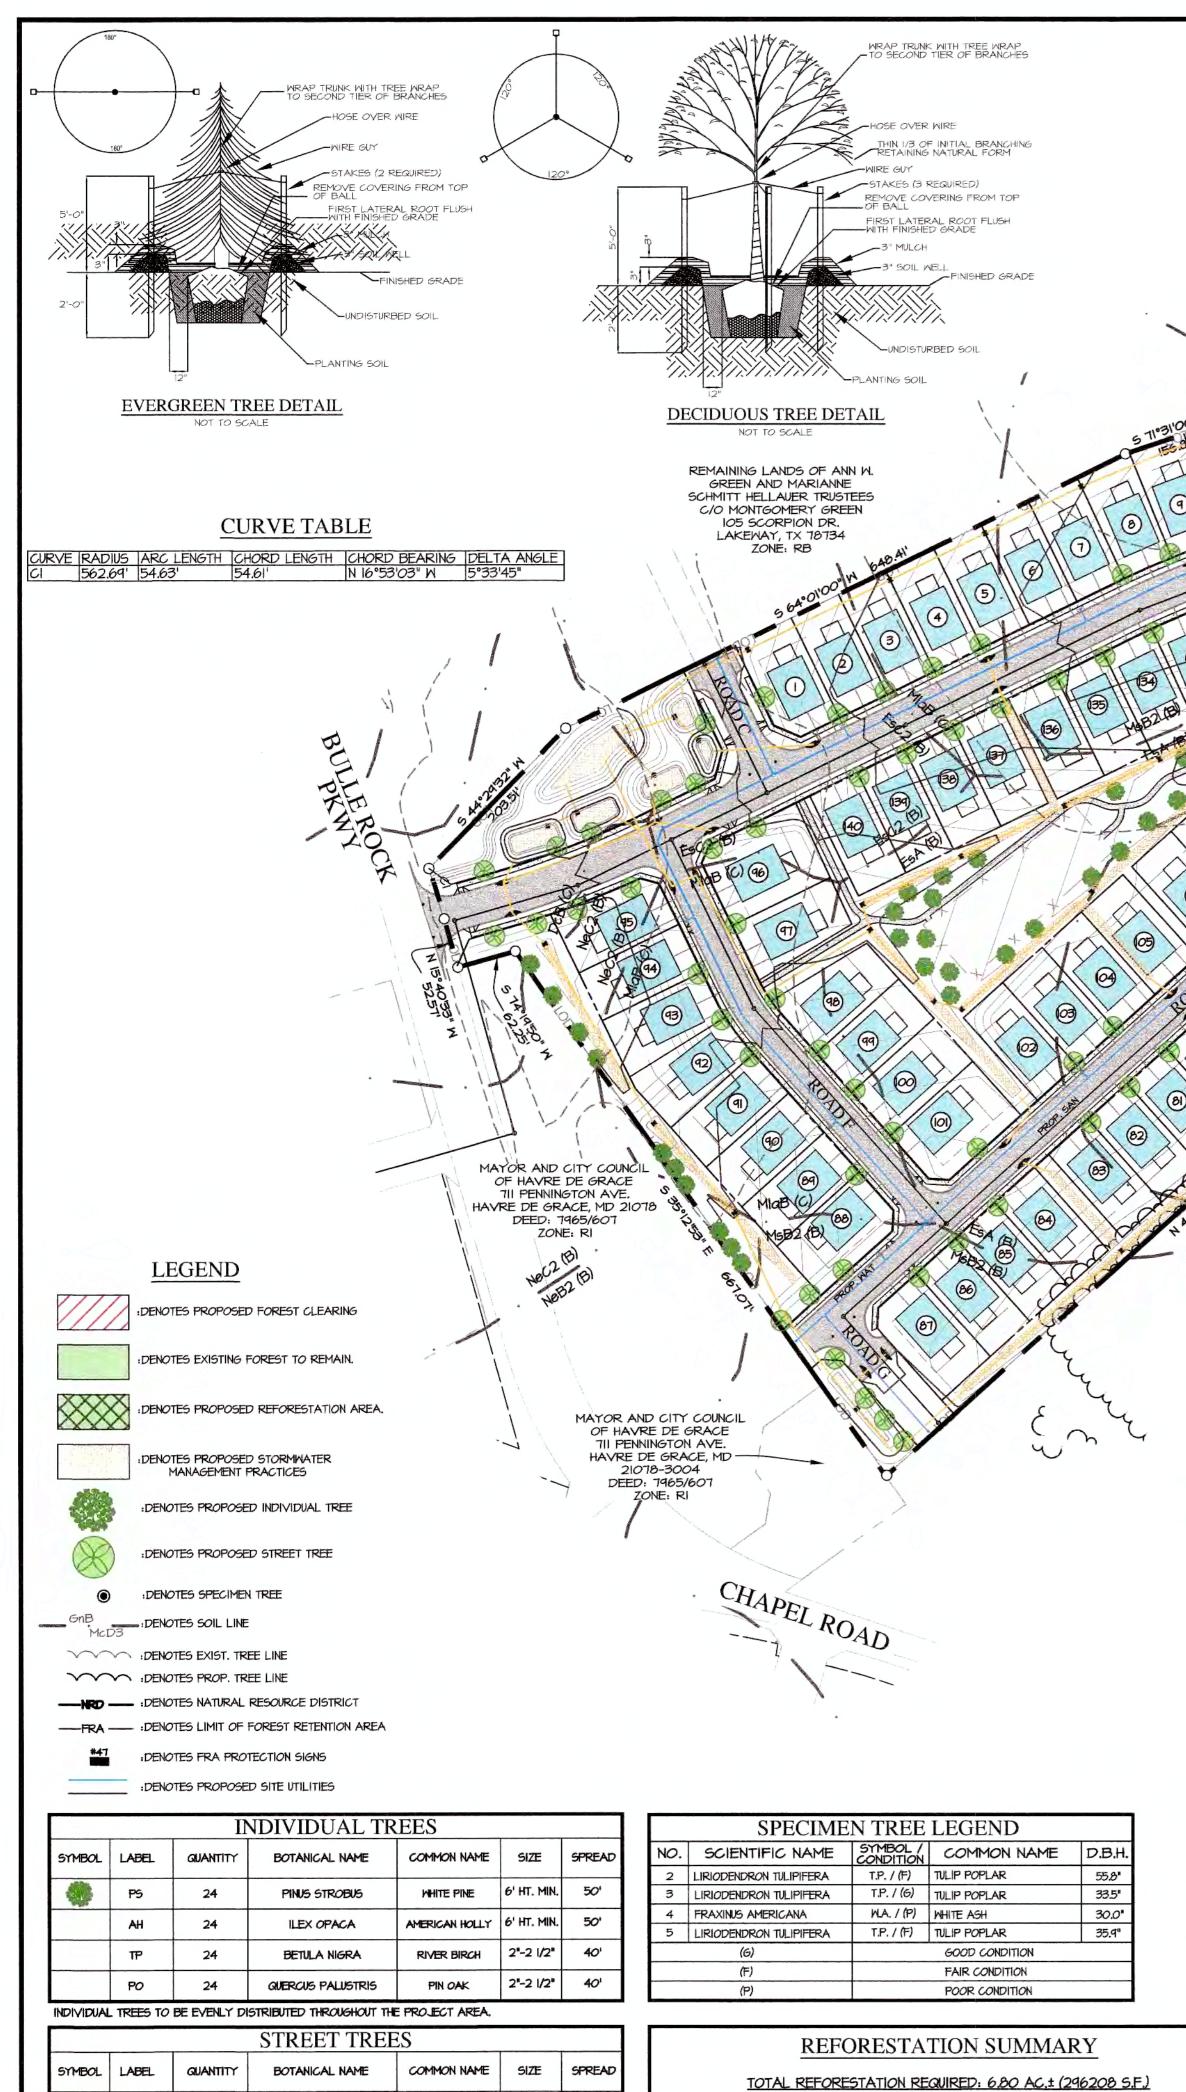

## **APPLICANTS' REQUEST:**

The Applicants are requesting approval of a preliminary subdivision plan in accordance with Chapter 173 of the City Code for four additional single-family residential lots in Phase 2 of the already approved and recorded Sion Hill Estates. A copy of a location map and the preliminary plan is attached to this report (Attachments 1 & 2).

Per the "supersedes note" on the attached plan: "the purpose of this plan is to revise the size of existing recorded lots 72 to 87, & 102 to 118; adding 4 additional lots to the subdivision on Commodore Street; revise and relocate the 50' right of way (formally known as the Patrone property) to a 50' right of way to the Ball property; revise the walking path in Phase II."

The adjacent "Patrone" property, at 1715 Chapel Road (Map/Parcel No. 0044/0238), is required to have access through Sion Hill Estates. At the time of recording the final plat, the owner of Sion Hill Estates and the Patrone property were negotiating where the access would be best located for both parties. The property owners were able to come to an agreement on the location of the ingress/egress. The new owner was able to remove other potential access roads to the Patrone property and reconfigure the lots, which has led to the subject request. The addition of four lots, with the removal of previously shown pervious easements to the Patrone property, will result in the increase in impervious space by  $\pm 2,000$  square feet.

A forest stand delineation, forest conservation plan and landscape plan were approved as part of the original subdivision approval. The proposed revisions in this application do affect any of the previously approved plans. The approved plans and approval letters are included as Attachment 8.