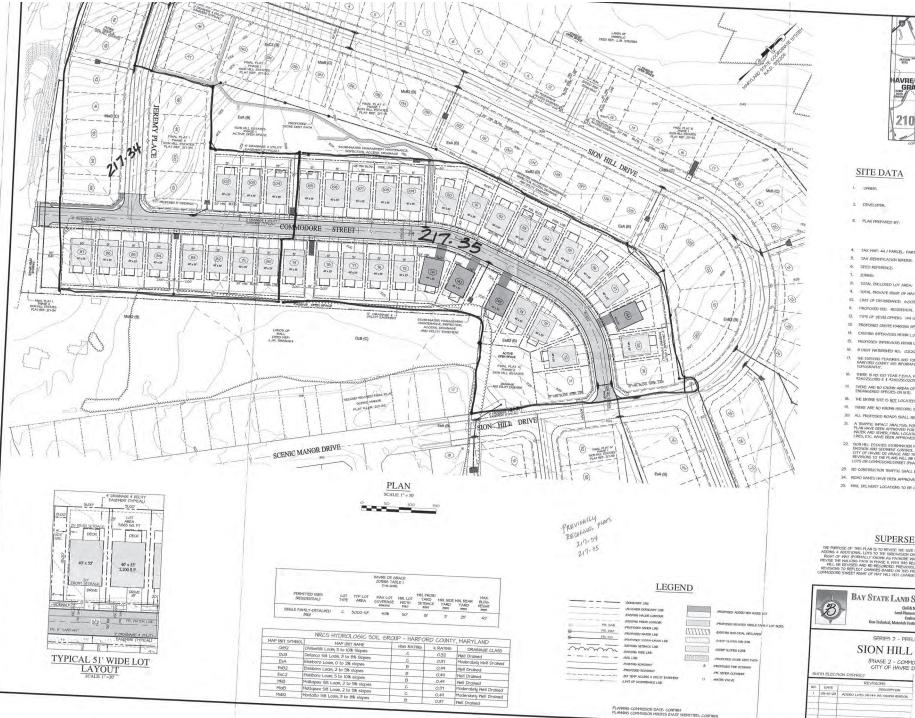

## **APPLICANTS' REQUEST:**

The Applicants are requesting approval of a preliminary subdivision plan in accordance with Chapter 173 of the City Code for four additional single-family residential lots in Phase 2 of the already approved and recorded Sion Hill Estates. A copy of a location map and the preliminary plan is attached to this report (Attachments 1 & 2).

Per the "supersedes note" on the attached plan: "the purpose of this plan is to revise the size of existing recorded lots 72 to 87, & 102 to 118; adding 4 additional lots to the subdivision on Commodore Street; revise and relocate the 50' right of way (formally known as the Patrone property) to a 50' right of way to the Ball property; revise the walking path in Phase II."

The adjacent "Patrone" property, at 1715 Chapel Road (Map/Parcel No. 0044/0238), is required to have access through Sion Hill Estates. At the time of recording the final plat, the owner of Sion Hill Estates and the Patrone property were negotiating where the access would be best located for both parties. The property owners were able to come to an agreement on the location of the ingress/egress. The new owner was able to remove other potential access roads to the Patrone property and reconfigure the lots, which has led to the subject request. The addition of four lots, with the removal of previously shown pervious easements to the Patrone property, will result in the increase in impervious space by  $\pm 2,000$  square feet.

## Attachment 1 - Location Map