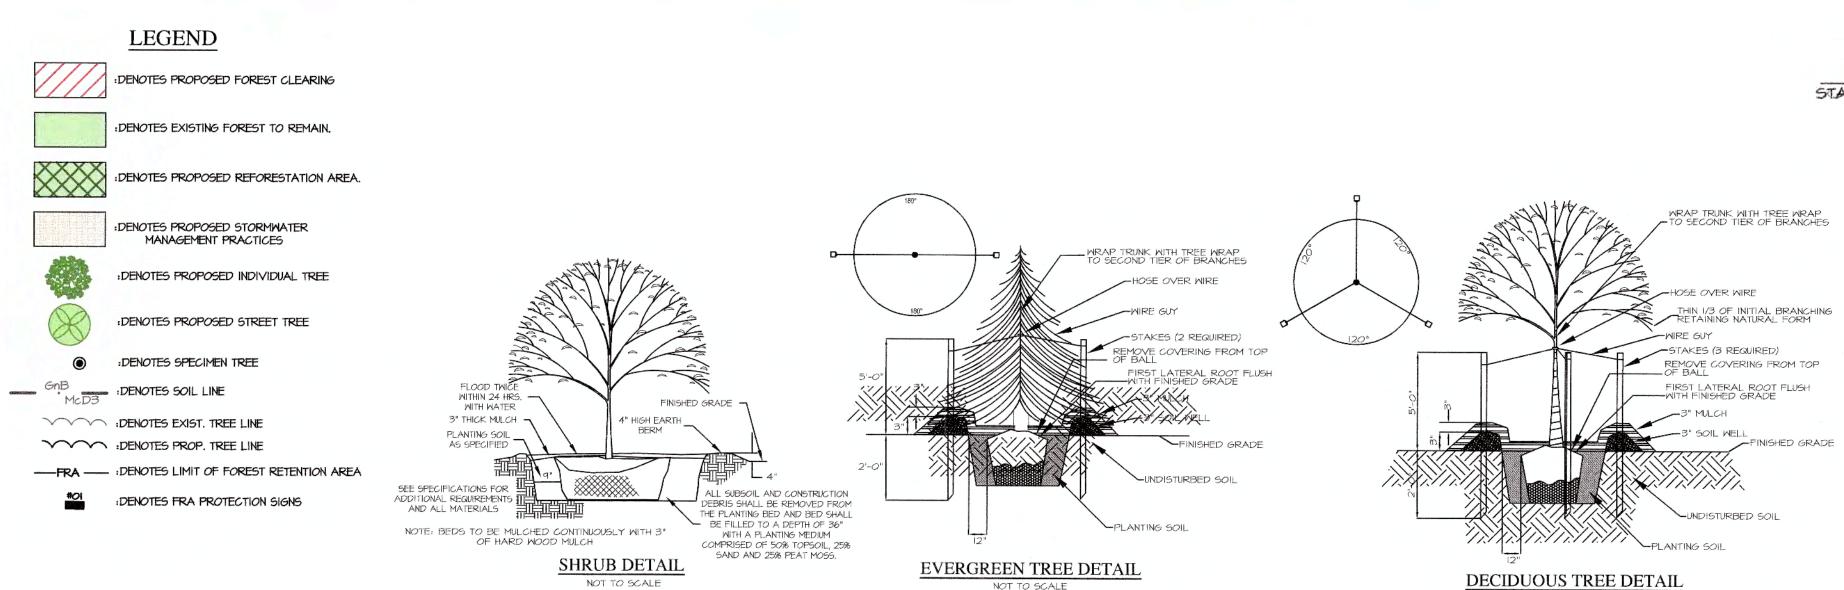

## Attachment 1 - Location Map

## 6/7/2023, 11:27:24 AM

Harford County Boundary

Cadastral

Phase 2

## 1:9,028

Harford County Government, Esri, HERE, Garmin, INCREMENT P, Intermap, NGA, USGS

| The second secon | SITE DATA | 1. OWNER:<br>CROSSWINDS LANDING, LLC<br>9475 DEERECO ROAD, SUITE 206<br>TIMONIUM, MD 21093 | <ol> <li>DEVELOPER.</li> <li>CROSSMINDS LANDING, LLC</li> <li>9475 DEERECO ROAD, SUITE 206</li> <li>TIMONIUM, MD 21093</li> <li>PLAN PREPARED BY, BAY STATE LAND GERVICES, INC.</li> </ol> | Map. 44 / Parcel.: Part of 237<br>Identification Number.<br>) Reference:<br>16: | <ul> <li>O. TOTAL ENCLOSED LOT AREA: IOTAL 261522.00 5.F. / 6.003 AC.±</li> <li>9. TOTAL PRIVATE RIGHT OF WAY AREA: IOTAL 6.034.00 5.F. / 0.151 AC.±</li> <li>10. LIMIT OF DISTURBANCE: 6.003 AC.±</li> </ul> | an ∑ an | 14. EXISTING IMPERVIOUS WITHIN L.O.D., O.OO A.C.±<br>15. PROPOSED IMPERVIOUS WITHIN L.O.D., 4.35 A.C.± | IC. & DIGIT WATERSHED NO.: 02120201 (LOWER SUSQUEHANNA RIVER)<br>17. THE EXISTING FEATURES AND TOPOGRAPHY INFORMATION IS BASED ON AVAILABLE<br>HARFORD COUNTY GIS INFORMATION AND BAY STATE LAND SERVICES FIELD RUN<br>TOPOGRAPHY. | HERE IS NO 100 Y<br>24025COI85 E ∉ 1<br>HERE ARE NO KNC | ENDANGERED SPECIES ON SITE.<br>18. THE ENTIRE SITE IS NOT LOCATED WITHIN THE CHESAPEAKE BAY CRITICAL AREA.<br>19. THERE ARE NO KNOWN HIGTORIC SITES ON THE CHESAPEAKE BAY CRITICAL AREA. | LL PROPOSED ROADS SHALL BE PUBLICLY OWNED AND MAINTAINE<br>TRAFFIC IMPACT ANALYSIS, FOREST STAND DELINEATION, AND A | VIER AND SEMER, FINAL LOCATIONS OF FIRE HYDRANTS, VALVES, WATER<br>LES, ETC. HAVE BEEN APPROVED AS DEPICTED HERE-ON.<br>IN HILL ESTATES STORMWATER MANAGEMENT, WATER AND SEMER, ROAD<br>OSION AND SEDIMENT CONTROL. CONSTRUCTION PLANS HAVE BEEN APPR | 24. ROAD NAMES HAVE BEEN APPROVED BY HARFORD COUNTY EMERGENCY SERVICES.<br>25. Mail delivery locations to be coordinated by the local postmasters. | POSE OF THIS PLAN IS TO REVISE THE SIZE OF EXISTING RECORDED LOTS 12 TO B-7, # 102 TO 118;<br>4 ADDITIONAL LOTS TO THE SUBDIVISION ON COMMODORE STREET; REVISE AND RELOCATE THE 50'<br>HE WALKING PATH IN PHASE II. WITH THIS REVISION, RECORDED PLATS MLK. 217-34, # 102.10-185<br>IS TO REFILE CURRED. PREVIDUSLY APPROVED CONSTRUCTION IS MLK. 217-34, # 102.17-35<br>IS TO REFILE CURRED. PREVIDUSLY APPROVED CONSTRUCTION IS MLK. 217-34, # 102.17-35<br>IS TO REFILE CURRED. PREVIDUSLY APPROVED CONSTRUCTION IS MLK. 217-34, # 102.17-35<br>IS TO REFILE CURRED. PREVIDUSLY APPROVED CONSTRUCTION IS MLK. 217-34, # 102.17-35<br>IS TO REFILE CURRED. PREVIDUSLY APPROVED CONSTRUCTION IS MLK. 217-34, # 102.17-35 | RE STREET RIGHT OF WAY WILL NOT CHANGE AS RECORDED ON THE TWO ABOVE NENTRON OF DATA ON THE TWO ABOVE NENTRONED PLATS. | BAY STATE LAND SERVICES<br>Civil & Structural Engineers<br>Land Planners & Land Surveyors<br>Environmental Engineers<br>Geo-Technical, Materials Testing and Inspections<br>Www.baystatelandsentcocc | SERIES 2 - PRELIMINARY PLAN<br>SION HILL ESTATIS | NS<br>DESCRIPTION<br>5 SHOWN HEREON. | Br. Bels JOB NO. |
|--------------------------------------------------------------------------------------------------------------------------------------------------------------------------------------------------------------------------------------------------------------------------------------------------------------------------------------------------------------------------------------------------------------------------------------------------------------------------------------------------------------------------------------------------------------------------------------------------------------------------------------------------------------------------------------------------------------------------------------------------------------------------------------------------------------------------------------------------------------------------------------------------------------------------------------------------------------------------------------------------------------------------------------------------------------------------------------------------------------------------------------------------------------------------------------------------------------------------------------------------------------------------------------------------------------------------------------------------------------------------------------------------------------------------------------------------------------------------------------------------------------------------------------------------------------------------------------------------------------------------------------------------------------------------------------------------------------------------------------------------------------------------------------------------------------------------------------------------------------------------------------------------------------------------------------------------------------------------------------------------------------------------------------------------------------------------------------------------------------------------------|-----------|--------------------------------------------------------------------------------------------|--------------------------------------------------------------------------------------------------------------------------------------------------------------------------------------------|---------------------------------------------------------------------------------|---------------------------------------------------------------------------------------------------------------------------------------------------------------------------------------------------------------|---------|--------------------------------------------------------------------------------------------------------|------------------------------------------------------------------------------------------------------------------------------------------------------------------------------------------------------------------------------------|---------------------------------------------------------|------------------------------------------------------------------------------------------------------------------------------------------------------------------------------------------|---------------------------------------------------------------------------------------------------------------------|-------------------------------------------------------------------------------------------------------------------------------------------------------------------------------------------------------------------------------------------------------|----------------------------------------------------------------------------------------------------------------------------------------------------|---------------------------------------------------------------------------------------------------------------------------------------------------------------------------------------------------------------------------------------------------------------------------------------------------------------------------------------------------------------------------------------------------------------------------------------------------------------------------------------------------------------------------------------------------------------------------------------------------------------------------------------------------------------------------------------------------------------------------|-----------------------------------------------------------------------------------------------------------------------|------------------------------------------------------------------------------------------------------------------------------------------------------------------------------------------------------|--------------------------------------------------|--------------------------------------|------------------|
| THISS HAND THE AND THE |           | (MkB (C)                                                                                   |                                                                                                                                                                                            | A A                                                                             |                                                                                                                                                                                                               | 1 de    |                                                                                                        | B                                                                                                                                                                                                                                  |                                                         |                                                                                                                                                                                          |                                                                                                                     |                                                                                                                                                                                                                                                       |                                                                                                                                                    | THE PUR<br>ADDING<br>RIGHT (<br>REVISE T<br>MILL<br>REVISION                                                                                                                                                                                                                                                                                                                                                                                                                                                                                                                                                                                                                                                              | СОММОДО                                                                                                               | HOUSE LOT<br>GLE FAMLY LOT SIZES                                                                                                                                                                     | LANDS<br>ATH                                     | SIXTH ELEC<br>NO. DATE<br>I 05-10-23 |                  |