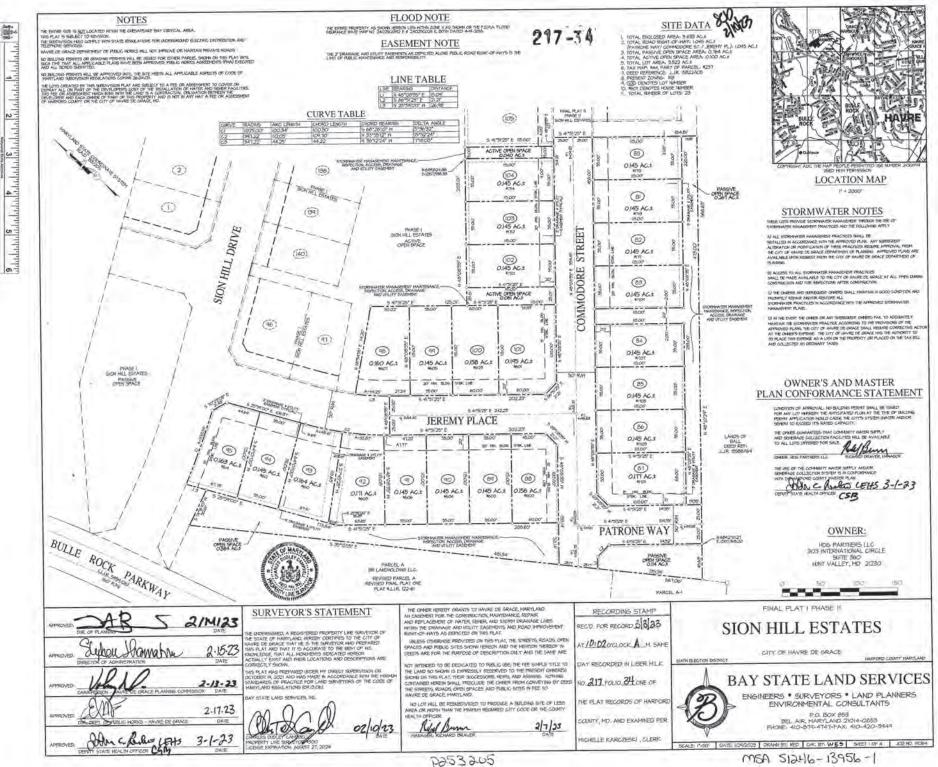

Per the "supersedes note" on the attached plan: "the purpose of this plan is to revise the size of existing recorded lots 72 to 87, & 102 to 118; adding 4 additional lots to the subdivision on Commodore Street; revise and relocate the 50' right of way (formally known as the Patrone property) to a 50' right of way to the Ball property; revise the walking path in Phase II."

On June 15, 2021, the previous owner and developer of the property met with the Planning Commission requesting site plan and preliminary subdivision approval for 140 units in two phases of development. The Planning Commission approved of the site plan and preliminary subdivision plans with conditions. The Department of Planning and Department of Public Works signed off on the final plat in February 2023. The approval letter and final plat for the original approval is included as Attachment 4 with this report.

The adjacent "Patrone" property, at 1715 Chapel Road (Map/Parcel No. 0044/0238), is required to have access through Sion Hill Estates. At the time of recording the final plat, the owner of Sion Hill Estates and the Patrone property were negotiating where the access would be best located for both parties. The property owners were able to come to an agreement on the location of the ingress/egress. The new owner was able to remove other potential access roads to the Patrone property and reconfigure the lots, which has led to the subject request. The addition of four lots, with the removal of previously shown pervious easements to the Patrone property, will result in the increase in impervious space by  $\pm 2,000$  square feet.