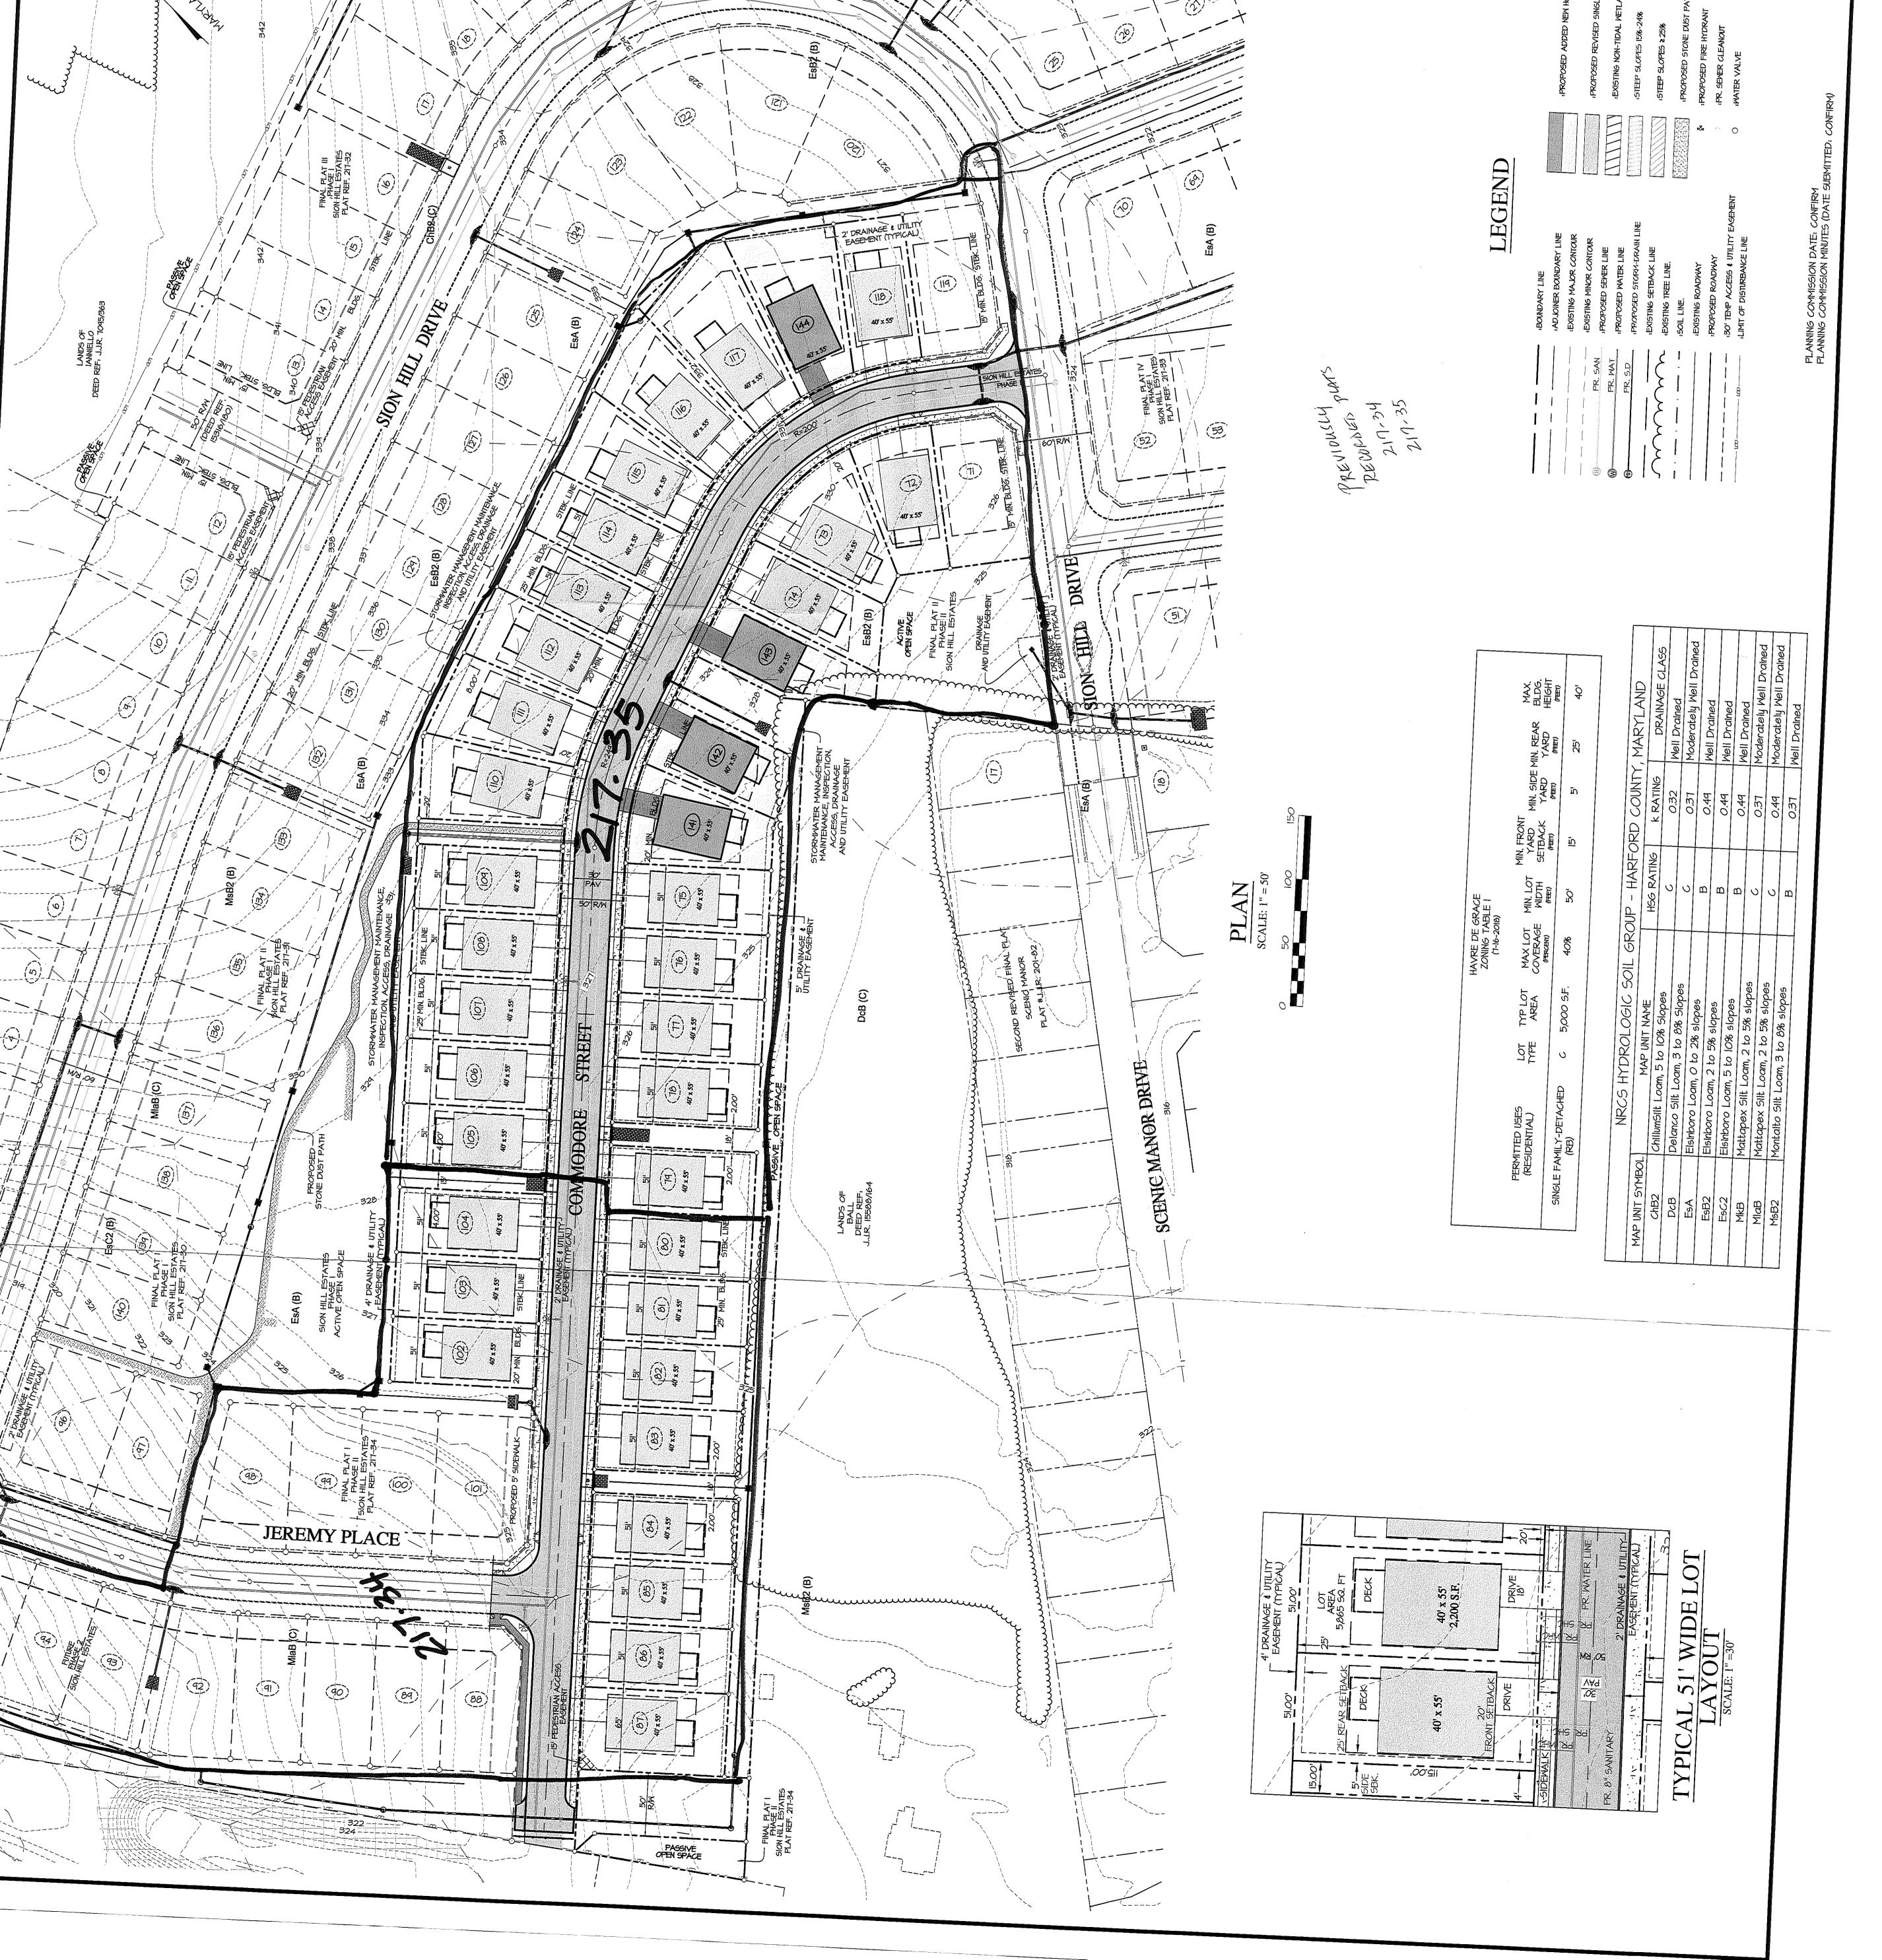

## **APPLICANTS' REQUEST:**

The Applicants are requesting approval of a preliminary subdivision plan in accordance with Chapter 173 of the City Code for four additional single-family residential lots in Phase 2 of the already approved and recorded Sion Hill Estates. A copy of a location map and the preliminary plan is attached to this report (Attachments 1 & 2).

Per the "supersedes note" on the attached plan: "the purpose of this plan is to revise the size of existing recorded lots 72 to 87, & 102 to 118; adding 4 additional lots to the subdivision on Commodore Street; revise and relocate the 50' right of way (formally known as the Patrone property) to a 50' right of way to the Ball property; revise the walking path in Phase II."

When inquiring about the aforementioned "walking path" in Phase 2, the applicant stated there was a planned stone dust path behind lots 71-74 that was previously approved. Since there are sidewalks connecting pedestrians from Sion Hill Drive and Commodore Street to the active open space parcel, the applicant is requesting elimination of that trail.

The adjacent "Patrone" property, at 1715 Chapel Road (Map/Parcel No. 0044/0238), is required to have access through Sion Hill Estates. At the time of recording the final plat, the owner of Sion Hill Estates and the Patrone property were negotiating where the access would be best located for both parties. The property owners were able to come to an agreement on the location of the ingress/egress. The new owner was able to remove other potential access roads to the Patrone property and reconfigure the lots, which has led to the subject request. The addition of four lots, with the removal of previously shown pervious easements to the Patrone property, will result in the increase in impervious space by  $\pm 2,000$  square feet.