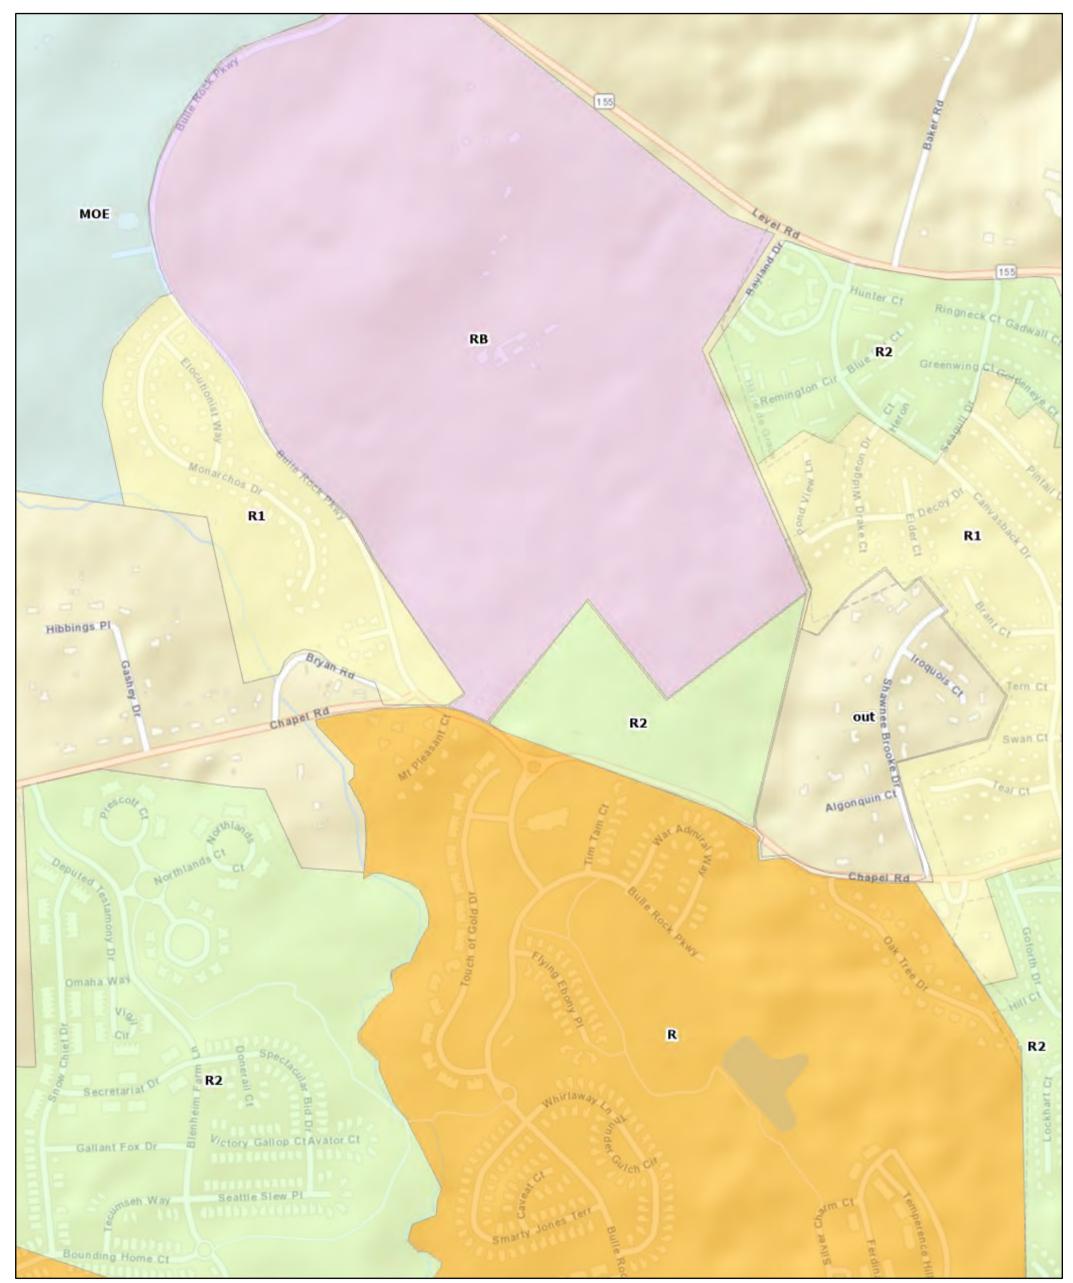

## ZONING & ADJACENT USES:

Parcel 237 is zoned RB/Residential District as shown on the enclosed copy of the Zoning Map. The single-family dwellings within the Bulle Rock subdivision on the west side of the Bulle Rock Parkway are zoned R1/Urban Residential District. The Scenic Manor single-family residential subdivision abuts the Patrone property to the south and is zoned R2. Phase 1 of Sion Hill Estates abuts Phase 2 to the east and is also zoned RB. Attached to this report is a copy of the zoning map showing the surrounding area (Attachment 5).