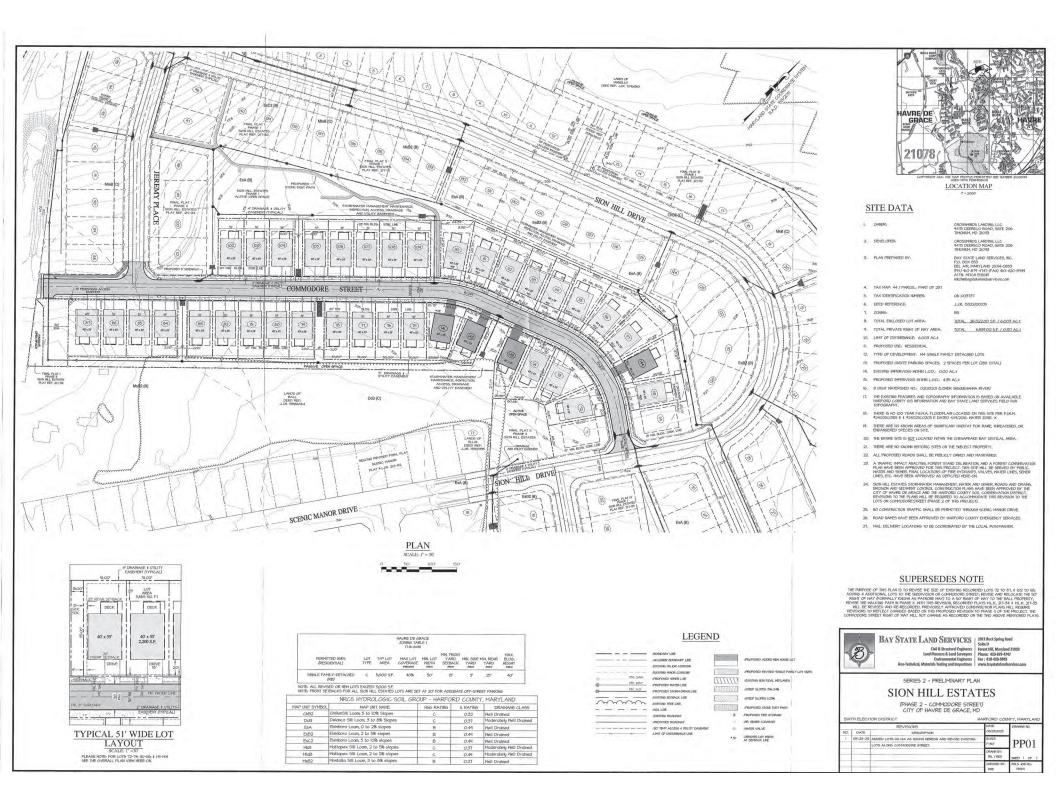

## **APPLICANTS' REQUEST:**

The Applicants are requesting approval of a preliminary subdivision plan in accordance with Chapter 173 of the City Code for four additional single-family residential lots in Phase 2 of the already approved and recorded Sion Hill Estates. A copy of a location map and the preliminary plan is attached to this report (Attachments 1 & 2).

Per the "supersedes note" on the attached plan: "the purpose of this plan is to revise the size of existing recorded lots 72 to 87, & 102 to 118; adding 4 additional lots to the subdivision on Commodore Street; revise and relocate the 50' right of way (formally known as the Patrone property) to a 50' right of way to the Ball property; revise the walking path in Phase II."

The adjacent "Patrone" property, at 1715 Chapel Road (Map/Parcel No. 0044/0238), is required to have access through Sion Hill Estates. At the time of recording the final plat, the owner of Sion Hill Estates and the Patrone property were negotiating where the access would be best located for both parties. The property owners were able to come to an agreement on the location of the ingress/egress. The new owner was able to remove other potential access roads to the Patrone property and reconfigure the lots, which has led to the subject request. The addition of four lots, with the removal of previously shown pervious easements to the Patrone property, will result in the increase in impervious space by  $\pm 2,000$  square feet.

## Attachment 1 - Location Map