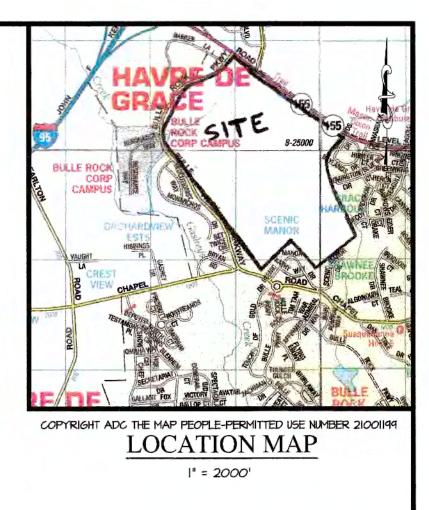

## **APPLICANTS' REQUEST:**

The Applicants are requesting approval of a preliminary subdivision plan in accordance with Chapter 173 of the City Code for four additional single-family residential lots in Phase 2 of the already approved and recorded Sion Hill Estates. A copy of a location map and the preliminary plan is attached to this report (Attachments 1 & 2).

## Attachment 1 - Location Map